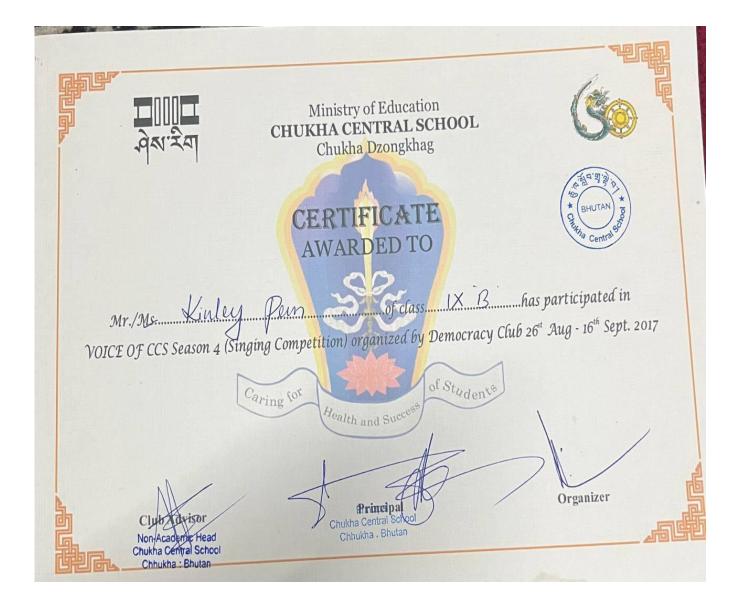

#### Achievements:

- Best Speaker in the Moring Assembly (2016)
- Standing Second position during annual exam in the year 2019
- National Award Winner in the Nationwide Cleaning Competition of Tendrel for Environment (2021-2022)
- Successfully Completed Teaching Practice with a Wide Range of Initiatives Recognized by School Administration with a Certificate of Merit(2024)